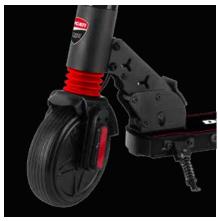

Indipendent front suspension

Integrated display

Solid tires: front 6", rear 5.5"

## **Technical specifications**

| reclinical specifications |                                                                                         |  |
|---------------------------|-----------------------------------------------------------------------------------------|--|
| Basic info                |                                                                                         |  |
| Frame material            | metal and aluminum                                                                      |  |
| Shock                     | front                                                                                   |  |
| Speed                     | ECO: <= 6km/h   D:<= 15km/h   S: <= 20km/h (max speed)                                  |  |
| Pendenza massima          | 10%                                                                                     |  |
| Brakes                    | electric brake                                                                          |  |
| Power engine              | 250W                                                                                    |  |
| Tyre                      | Solid tires: front 6", rear 5.5"                                                        |  |
| Low voltage protection    | 19V +/- 0.5V                                                                            |  |
| Current limit             | 17A                                                                                     |  |
| Engine type               | brushless                                                                               |  |
| Max load                  | 80kg                                                                                    |  |
| Safety information        | from 14 years of age, 140/180cm height max, recommended use with helmet and protection. |  |
| Working<br>Tempreture     | -10°C / 50°C                                                                            |  |
| Level of protection       | IP54                                                                                    |  |
| Charging time             | about 5/6 hours                                                                         |  |
| Autonomy                  | up to 15km (subject to be variable by rider weight, road condition, temperature etc.)   |  |