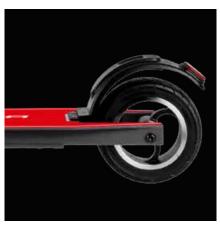

Indipendent front suspension

Integrated display

Solid tires: front 6", rear 5.5"

## **Technical specifications**

| reclinical specifications |                                                                                         |  |
|---------------------------|-----------------------------------------------------------------------------------------|--|
| Basic info                |                                                                                         |  |
| Frame material            | metal and aluminum                                                                      |  |
| Shock                     | front                                                                                   |  |
| Speed                     | ECO: <= 6km/h   D:<= 15km/h   S: <= 20km/h (max speed)                                  |  |
| Pendenza massima          | 10%                                                                                     |  |
| Brakes                    | electric brake                                                                          |  |
| Power engine              | 250W                                                                                    |  |
| Tyre                      | Solid tires: front 6", rear 5.5"                                                        |  |
| Low voltage protection    | 19V +/- 0.5V                                                                            |  |
| Current limit             | 17A                                                                                     |  |
| Engine type               | brushless                                                                               |  |
| Max load                  | 80kg                                                                                    |  |
| Safety information        | from 14 years of age, 140/180cm height max, recommended use with helmet and protection. |  |
| Working<br>Tempreture     | -10°C / 50°C                                                                            |  |
| Level of protection       | IP54                                                                                    |  |
| Charging time             | about 5/6 hours                                                                         |  |
| Autonomy                  | up to 15km (subject to be variable by rider weight, road condition, temperature etc.)   |  |