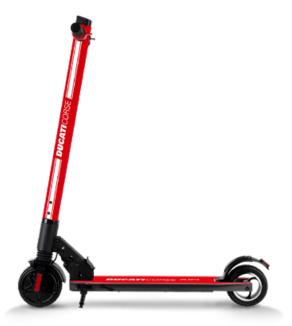

Indipendent front suspension

Integrated display

Solid tires: front 6", rear 5.5"