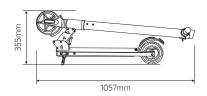

| Dimensions and Weights |                    |  |
|------------------------|--------------------|--|
| Net weight             | 10kg               |  |
| Gross weight           | 13kg               |  |
| Unit size              | 899 x 1052 x 450mm |  |
| Folding size           | 1057 x 355 x 450mm |  |
| Carton size            | 1080 x 355 x 200mm |  |