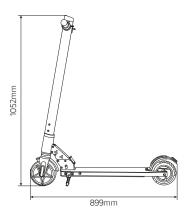

| Dimensions and Weights |                    |  |
|------------------------|--------------------|--|
| Net weight             | 10kg               |  |
| Gross weight           | 13kg               |  |
| Unit size              | 899 x 1052 x 450mm |  |
| Folding size           | 1057 x 355 x 450mm |  |
| Carton size            | 1080 x 355 x 200mm |  |