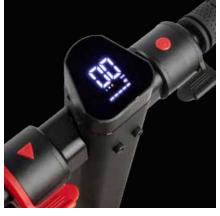

Indipendent front suspension

Integrated display

Solid tires: front 6", rear 5.5"

| Electric syste |                           |
|----------------|---------------------------|
| Engine         | 250W brushless            |
| Brake          | electric brake            |
| Display        | LCD Integrated display    |
| Battery        | 24V, 5.8Ah, 14Wh Litio    |
| Lights         | LED front and rear lights |
| Charger        | 1.0Ah with wall socket    |
|                |                           |