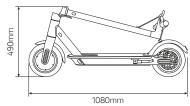

| Dimensions and Weights |                     |  |
|------------------------|---------------------|--|
| Net weight             | 11.5kg              |  |
| Gross weight           | 12.8kg              |  |
| Unit size              | 1080 x 430 x 1140mm |  |
| Folding size           | 1080 x 430 x 490mm  |  |
| Carton size            | 1150 x 190 x 500mm  |  |