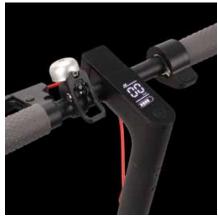

Urban e-Mobility

8.5" Wheels

Integrated display

Rear disc brake

| Electric system |                                    |
|-----------------|------------------------------------|
| Engine          | 250W Brushless                     |
| Brake           | front electric brake               |
| Display         | LED display                        |
| Battery         | 36V, 7.8Ah, 280Wh                  |
| Lights          | LED front and rear lights          |
| Charger         | EU Standard DC 2.1 Charger, 42V 2A |