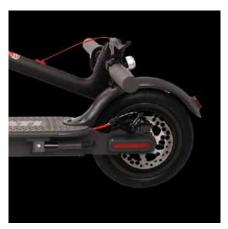

Urban e-Mobility

8.5" Wheels

Integrated display

Rear disc brake

## Product Sku: **M/DUC/PRO1P** Ean Code: **8052870480279**

| Technical | specifications |
|-----------|----------------|
| recinicat | specifications |

| Basic info             |                                                                                         |
|------------------------|-----------------------------------------------------------------------------------------|
| Frame material         | Aluminum alloy 6061                                                                     |
| Speed                  | ECO: <= 6km/h   D:<= 20km/h   S: <= 25km/h (max speed)                                  |
| Maximum gradient       | 15%                                                                                     |
| Brakes                 | dual brake: front e-brake and rear disc brake                                           |
| Power engine           | 250W                                                                                    |
| Tyre                   | 8.5" front and rear inflatable tire                                                     |
| Low voltage protection | 31V +/- 0.5V                                                                            |
| Current limit          | 13A                                                                                     |
| Engine type            | brushless                                                                               |
| Max load               | 100kg                                                                                   |
| Safety information     | from 14 years of age, 140/190cm height max, recommended use with helmet and protection. |
| Working<br>Tempreture  | -10°C / 50°C                                                                            |
| Level of protection    | IP54                                                                                    |
| Charging time          | about 5/6 hours                                                                         |
| Autonomy               | 20-25km (subject to be variable by rider weight, road condition, temperature etc.)      |