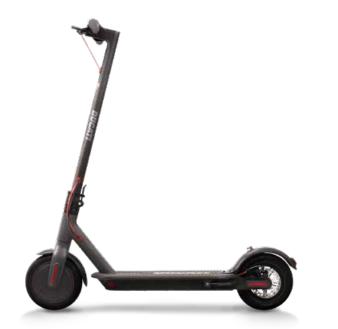

Urban e-Mobility

8.5" Wheels

Integrated display

Rear disc brake

## Product Sku: **M/DUC/PRO1P** Ean Code: **8052870480279**

| Technical | specifications |
|-----------|----------------|
| recinicat | specifications |

| Basic info             |                                                                                         |
|------------------------|-----------------------------------------------------------------------------------------|
| Frame material         | Aluminum alloy 6061                                                                     |
| Speed                  | ECO: <= 6km/h   D:<= 20km/h   S: <= 25km/h (max speed)                                  |
| Maximum gradient       | 15%                                                                                     |
| Brakes                 | dual brake: front e-brake and rear disc brake                                           |
| Power engine           | 250W                                                                                    |
| Tyre                   | 8.5" front and rear inflatable tire                                                     |
| Low voltage protection | 31V +/- 0.5V                                                                            |
| Current limit          | 13A                                                                                     |
| Engine type            | brushless                                                                               |
| Max load               | 100kg                                                                                   |
| Safety information     | from 14 years of age, 140/190cm height max, recommended use with helmet and protection. |
| Working<br>Tempreture  | -10°C / 50°C                                                                            |
| Level of protection    | IP54                                                                                    |
| Charging time          | about 5/6 hours                                                                         |
| Autonomy               | 20-25km (subject to be variable by rider weight, road condition, temperature etc.)      |