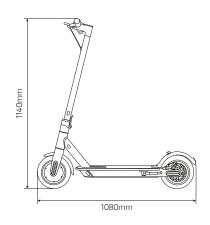

| Dimensions and Weights |                     |  |
|------------------------|---------------------|--|
| Net weight             | 11.5kg              |  |
| Gross weight           | 12.8kg              |  |
| Unit size              | 1080 x 430 x 1140mm |  |
| Folding size           | 1080 x 430 x 490mm  |  |
| Carton size            | 1150 x 190 x 500mm  |  |